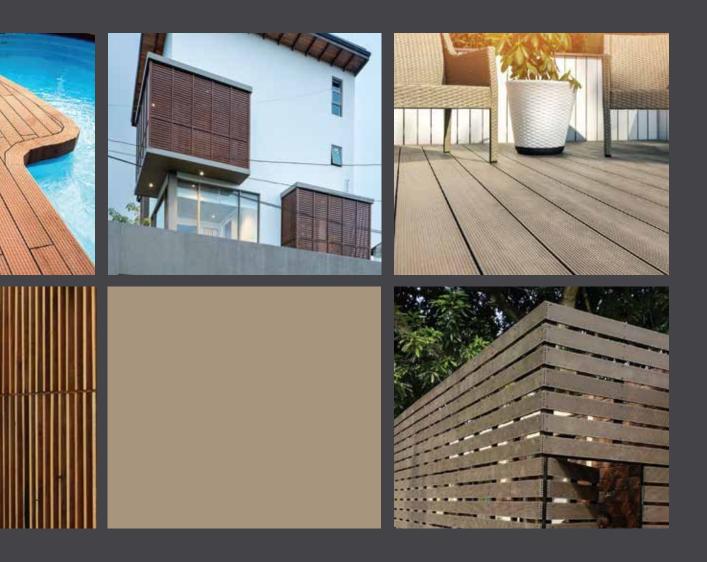

## MAKE A STATEMENT: EXQUISITE OUTDOOR CLADDING

Outdoor cladding is a great way to add a unique look to your home's exterior. It can be used to cover walls, create privacy fences, or even line decks and patios. There are a variety of materials to choose from, including wood, vinyl, and metal, so you can find the perfect look for your home.

## **MULTICLAD**

As you step outdoors, you can't help but admire the intricate details and exquisite patterns of our exterior capped cladding. From a distance, it looks and feels like wood. But upon closer inspection, you realize that it is something else entirely.

Get the strength of capped technology, stability and durability with the look and feel of wood without the upkeep or trouble. Our exterior cladding has revolutionized the market and brought a unique style to the forefront.

## **MULTIFENCE**

Secure your property with confidence by using MultiFence. With its superior resilience and a wide variety of colours, sizes and shapes, MultiFence is the perfect fencing solution that meets all your needs. Whether you're looking to improve the look of your property or simply provide a barrier of protection, MultiFence is the ultimate solution. Choose MultiFence instead of settling for anything less, and you can have peace of mind knowing that your property is secure and protected.