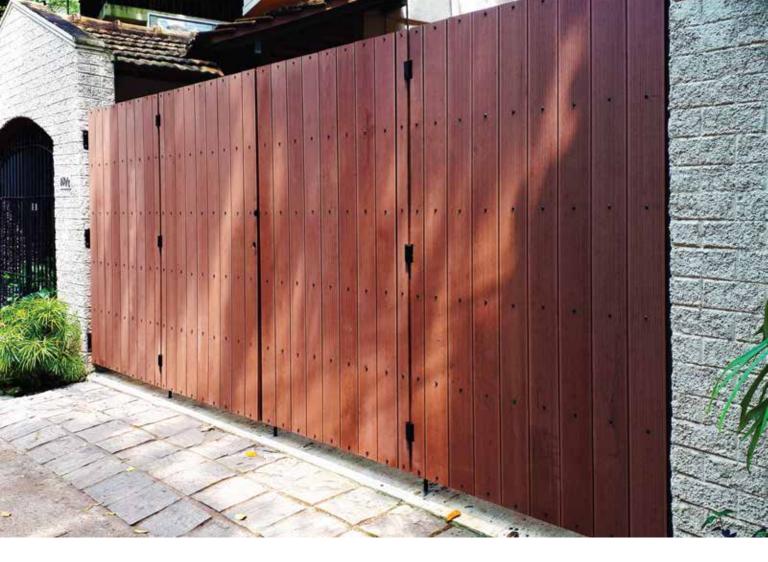

## THE PERFECT COMBINATION OF PRIVACY AND STYLE

Find the perfect way to add privacy and security to your outdoor space while also adding a touch of sophistication with our fences. From traditional fence designs to more modern, stylish options, there is something to suit any setting.

## **MULTIFENCE**

Secure your property with confidence by using MultiFence. With its superior resilience and a wide variety of colours, sizes and shapes, MultiFence is the perfect fencing solution that meets all your needs. Whether you're looking to improve the look of your property or simply provide a barrier of protection, MultiFence is the ultimate solution. Choose MultiFence instead of settling for anything less, and you can have peace of mind knowing that your property is secure and protected.

| FINISHING | : WPC Line Groove Finishing                |  |
|-----------|--------------------------------------------|--|
| WARRANTY  | TY: 05-Year Light Commercial & Residential |  |
| DIMENSION | : 12mm x 72mm x 2800mm                     |  |