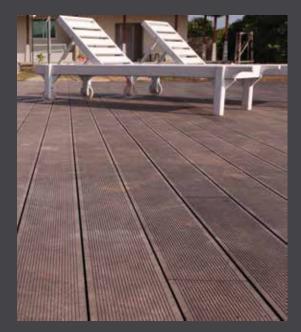

### **EVODECK**

Feel a sense of accomplishment as you step onto premium shield, creating a strong yet safe environment. You can unwind on your deck with confidence knowing that you're also doing your part to preserve the environment because the extrusion process doesn't involve any adhesives or chemicals.

| FINISHING | : Real Wood finishing                                                                    |  |
|-----------|------------------------------------------------------------------------------------------|--|
| WARRANTY  | : 20-Year Light Commercial<br>& Residential                                              |  |
| DIMENSION | : Solid 2.2m: 2200mm X 138mm X 23mm<br>Solid/Round Hollow 2.8m: 2800mm X<br>138mm X 23mm |  |
| PLANK     | : Solid and Round Hollow                                                                 |  |