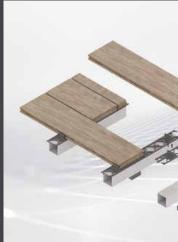

#### EZ RAIL CLIP SYSTEM:

## PERFECT CHOICE FOR ALL DECKING PROJECTS

Say goodbye to complicated deck installation processes and choose the EZ Rail Clip system for your decking. This revolutionary system offers a smooth finish and toolless installation, making it a breeze to install your own decking. You can rest assured that your deck will stand the test of time, with its weatherproof and rotproof qualities, as well as its 10-year material warranty.

Plus, any mistakes made during the installation process can be easily corrected by simply switching out the boards. The EZ Rail Clip system is the perfect choice for all decking projects, due to its low maintenance needs, minimum waste, and 10-year warranty. Transform your dream deck into a reality today with the EZ Rail Clip system!