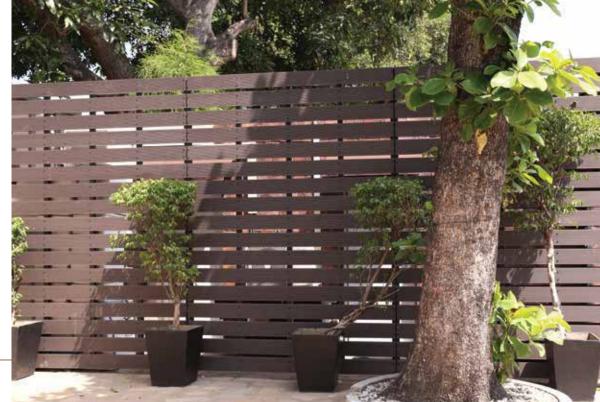

## MILLERHOLZ FENCES:

## THE PERFECT COMBINATION OF PRIVACY AND STYLE

Find the perfect way to add privacy and security to your outdoor space while also adding a touch of sophistication with our fences. From traditional fence designs to more modern, stylish options, there is something to suit any setting.

## **MULTIFENCE**

Secure your property with confidence by using MultiFence. With its superior resilience and a wide variety of colours, sizes and shapes, MultiFence is the perfect fencing solution that meets all your needs. Whether you're looking to improve the look of your property or simply provide a barrier of protection, MultiFence is the ultimate solution. Choose MultiFence instead of settling for anything less, and you can have peace of mind knowing that your property is secure and protected.