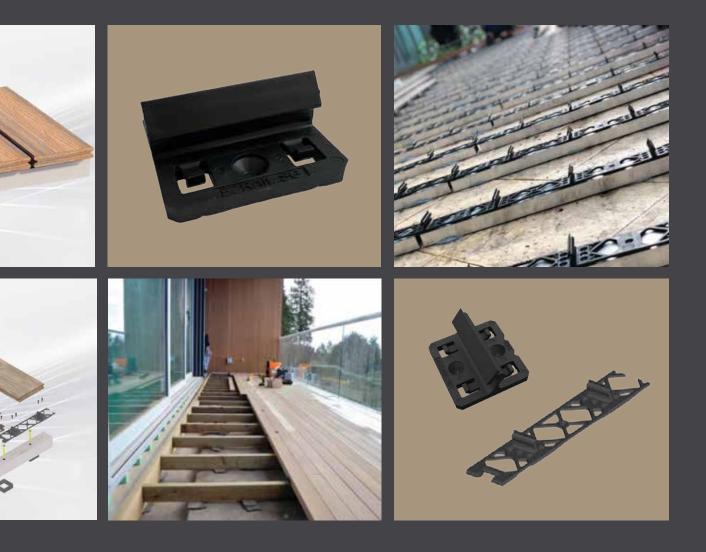

#### EZ RAIL CLIP SYSTEM:

## PERFECT CHOICE FOR ALL DECKING PROJECTS

Say goodbye to complicated deck installation processes and choose the EZ Rail Clip system for your decking. This revolutionary system offers a smooth finish and toolless installation, making it a breeze to install your own decking. You can rest assured that your deck will stand the test of time, with its weatherproof and rotproof qualities, as well as its 10-year material warranty.

Plus, any mistakes made during the installation process can be easily corrected by simply switching out the boards. The EZ Rail Clip system is the perfect choice for all decking projects, due to its low maintenance needs, minimum waste, and 10-year warranty. Transform your dream deck into a reality today with the EZ Rail Clip system!

| MATERIAL                         | : Recycled polypropylene                                  |
|----------------------------------|-----------------------------------------------------------|
| DECKING RANGE                    | : 19 -30mm thickness                                      |
| UV RESISTANCE                    | : 60mm -150mm width                                       |
| HOLD-DOWN STRENGTH               | : ASTM G155:2005a (>1000Hrs)                              |
| ULTIMATE COMPRESSIVE<br>STRENGTH | : 62kgf (608N) per clip<br>124kgf(1216N) per set(2 clips) |
| DESIGN COMPRESSIVE STRENGTH      | : 15KN                                                    |
| BASE DIMENSION                   | : 48mm X 50mm                                             |
| BASE THICKNESS                   | : 5mm                                                     |
| BIOLOGICAL / CHEMICAL            | : Unaffected by most algae                                |
| RESISTANCE                       | : Good Resistance to alkali and bitumen                   |
|                                  |                                                           |