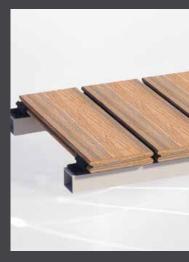

#### EZ RAIL CLIP SYSTEM:

## PERFECT CHOICE FOR ALL DECKING PROJECTS

Say goodbye to complicated deck installation processes and choose the EZ Rail Clip system for your decking. This revolutionary system offers a smooth finish and toolless installation, making it a breeze to install your own decking. You can rest assured that your deck will stand the test of time, with its weatherproof and rotproof qualities, as well as its 10-year material warranty.

Plus, any mistakes made during the installation process can be easily corrected by simply switching out the boards. The EZ Rail Clip system is the perfect choice for all decking projects, due to its low maintenance needs, minimum waste, and 10-year warranty. Transform your dream deck into a reality today with the EZ Rail Clip system!