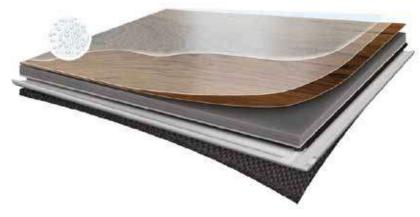

## DuFLOR: THE PERFECT FLOORING SOLUTION

Millerholz DuFLOR offers high-quality, waterproof commercial flooring that beautifully mimics natural wood. For a flooring solution that will impress your customers, choose DuFLOR. Renowned for top-tier flooring solutions, Millerholz delivers an experience that enhances any commercial space. The innovative drop-and-lock installation ensures a quick and hassle-free setup, creating eco-friendly, elegant, and serene environments. DuFLOR comes with a 10-Year Light Commercial Warranty and a Lifetime Residential Warranty, making it a perfect blend of ecological compatibility and durability. Easy to install and maintain, DuFLOR ensures long-lasting protection with unbeatable quality and durability, making it your go-to choice.

#### SPECIFICATIONS

| FINISHING  | : | Barnside Embossing                                                       |
|------------|---|--------------------------------------------------------------------------|
| WARRANTY   | : | Lifetime warranty for Residential<br>& 10-year light commercial warranty |
| PACKAGING  | : | 8 Planks per Pack                                                        |
| COLLECTION | : | Classic Wide Plank                                                       |
| DIMENSION  | : | DuFLOR Plank Collection<br>1,220mm x 180mm x 5mm                         |
|            |   | <b>DuFLOR Stone Collection</b><br>600 mm x 300 mm x 5 mm                 |
|            |   | <b>DuFLOR Herringbone Collection</b><br>900 mm x 150 mm x 5 mm           |
| WEAR LAYER | : | 0.5mm                                                                    |